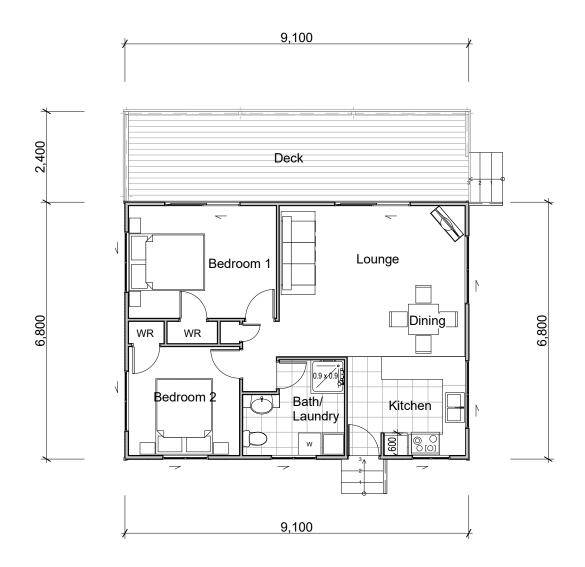

| LAN<br>AN | This plan is an instrument of service,<br>the property of Wiri Pacific Ltd, is a<br>confidential document and must not be<br>traced, reproduced, used or exhibitedby<br>any third party with out the permission in<br>writing of Wiri Pacific Ltd. | Drawn:<br>AF        | Checked:<br>LW   |
|-----------|----------------------------------------------------------------------------------------------------------------------------------------------------------------------------------------------------------------------------------------------------|---------------------|------------------|
|           |                                                                                                                                                                                                                                                    | Approved:<br>LW     | Date: 27/01/2023 |
|           |                                                                                                                                                                                                                                                    | Scale :<br>1:100@A3 | Sheet:<br>01     |